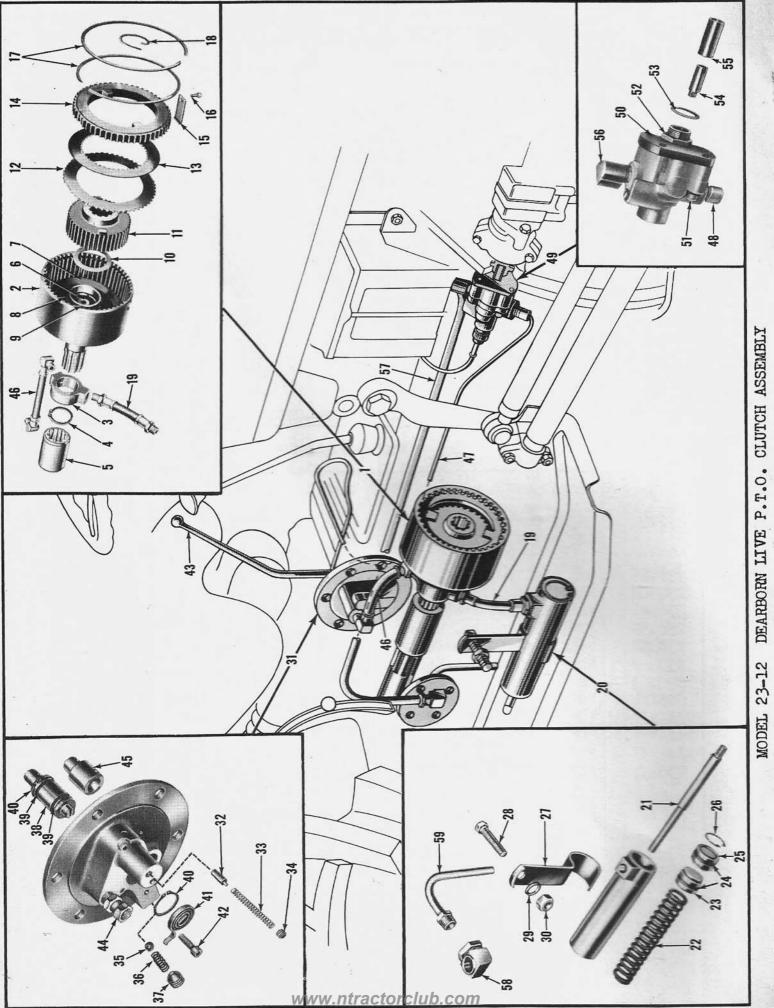

| FIG.                                               | PART NO.                                                                                                                       | NAME AND DESCRIPTION                                                                                                                                                                                                                                                                                                                                                    |                  |  |  |  |  |  |
|----------------------------------------------------|--------------------------------------------------------------------------------------------------------------------------------|-------------------------------------------------------------------------------------------------------------------------------------------------------------------------------------------------------------------------------------------------------------------------------------------------------------------------------------------------------------------------|------------------|--|--|--|--|--|
|                                                    |                                                                                                                                | MODEL 23-12 DEARBORN LIVE P.T.O. CLUTCH ASSY.                                                                                                                                                                                                                                                                                                                           |                  |  |  |  |  |  |
| 1                                                  | 230641                                                                                                                         | CLUTCH ASSEMBLY                                                                                                                                                                                                                                                                                                                                                         | 1                |  |  |  |  |  |
| 2345 - 67 - 8 - 9011                               | 230643<br>230642<br>230644<br>230660<br>192844<br>230645<br>230647<br>230648<br>230649<br>230650<br>230651<br>230652<br>230653 | Consists of: HOUSING, Hydraulic Clutch RING, Collector SNAP RING, Collector Ring Retaining COUPLING, Spline. BALL, 1/2 Dia. SPRING, Relief Valve. SCREW, Relief Valve Spring Retaining. PISTON, Clutch. RING, Piston. "O" RING, Clutch Piston SPRING, Piston Return SPACER, Spring. SNAP RING, Spring Retaining BEARING, Thrust HUB, Clutch Driving (45 External Teeth) | 11111116311881   |  |  |  |  |  |
| 12<br>13<br>14<br>15<br>16                         | 230655<br>230656<br>230657<br>230658                                                                                           | PLATE, Driving (54 External Teeth)                                                                                                                                                                                                                                                                                                                                      | 8<br>8<br>1<br>2 |  |  |  |  |  |
| 17<br>18<br>19<br>20                               | 230659<br>230698<br>230661<br>230662                                                                                           | SNAP RING Clutch Pressure Plate Retaining.  SPRING, Thrust Take-Up.  HOSE ASSEMBLY, Clutch Assembly to Accumulator Assembly.  ACCUMULATOR ASSEMBLY.  Consists of Cylinder which is not serviced separately plus items listed below:                                                                                                                                     | 1 1              |  |  |  |  |  |
| 21<br>22<br>23<br>24<br>25<br>26<br>27<br>28<br>29 | 230665<br>230664<br>230666<br>230518<br>230668<br>230669<br>230670<br>230671                                                   | ROD, Piston  SPRING, Piston.  PISTON.  "O" RING, Piston - Cap.  CAP.  SNAP RING, Cap Retaining.  BRACKET, Accumulator.  BOLT, 7/16 - 14 x 2-1/8 Hex. Hd.)  LOCKWASHER, 7/16  Accumulator Bracket to                                                                                                                                                                     | 1 1 2 1 1 1 1    |  |  |  |  |  |
| 30<br>31                                           | 230672                                                                                                                         | VALVE ASSEMBLY - Control                                                                                                                                                                                                                                                                                                                                                | 1                |  |  |  |  |  |
| 32<br>33<br>34<br>35                               | 230675<br>230676<br>230677                                                                                                     | plus items listed below: ELL, Inverted Flare (Hyd. Pump to Valve) PISTON, Dumping SPRING, Dumping Piston. SET SCREW, 5/16 - 18 x 5/16 Soc. Hdless Spring Retain SET SCREW, 1/4 - 20 x 1/4 Soc. Hdless Plug BALL, 3/8 Dia Neutral Position                                                                                                                               | 1 1 1 3 1        |  |  |  |  |  |
| 36                                                 | 230674                                                                                                                         | SPRING, Neutral Position                                                                                                                                                                                                                                                                                                                                                | î                |  |  |  |  |  |

| FIG.                                      | PART NO.                                                                                                             | PART NO. NAME AND DESCRIPTION                                                                                                                                                                                                                                                                                                                                                                                                                                                                                                                                                          |                                 |  |  |  |  |  |  |  |
|-------------------------------------------|----------------------------------------------------------------------------------------------------------------------|----------------------------------------------------------------------------------------------------------------------------------------------------------------------------------------------------------------------------------------------------------------------------------------------------------------------------------------------------------------------------------------------------------------------------------------------------------------------------------------------------------------------------------------------------------------------------------------|---------------------------------|--|--|--|--|--|--|--|
|                                           |                                                                                                                      | MODEL 23-12 DEARBORN LIVE P.T.O. CLUTCH ASSY. (Cont'd.)                                                                                                                                                                                                                                                                                                                                                                                                                                                                                                                                |                                 |  |  |  |  |  |  |  |
| 37839441413 - 4454647484955 - 5253        | 230678<br>230679<br>230680<br>230681<br>230682<br>230683<br>230684<br>230685<br>230699<br>230675<br>230686<br>230687 | SCREW, 5/8 - 11 x 3/4 Soc. Hdless - Pressure Adjusting.  SPOOL, Valve.  "O" RING, Valve Spool  SNAP RING, Valve Spool.  SPRING, Lever Return.  CAPSCREW, 1/2 - 20 x 3/4 Socket Hd Spring.  LEVER, Clutch Control  PIN, 1/4 x 1 Groov - Lever to Spool  ADAPTER, Swivel  EXTENSION, P.T.O. Lever  HOSE ASSEMBLY, Clutch to Valve Assembly  TUBE, Pressure - Valve Assembly to Hydraulic Pump  ELL, Inverted Flared - Hyd. Pump to Valve Assembly.  PUMP ASSEMBLY - Hydraulic  ADAPTER, Pump  CAPSCREW, 5/16 - 18 x 1-1/2 Soc. Hd. )  LOCKWASHER, 5/16  NUT, 7/8 - 18 Jam  GASKET, Pump. | 2 2 1 1 1 1 1 1 1 1 1 1 1 1 1 1 |  |  |  |  |  |  |  |
| A555578 ————————————————————————————————— | 230690<br>230691<br>230692<br>230693<br>230694<br>230695                                                             | SHAFT, Pump Drive SLEEVE, Pump Drive Shaft. ELL, Flare - Pump to Supply Tube. TUBE, Supply. ELBOW, Bulkhead GASKET, Bulkhead. NUT, 1-1/16 - 16 Hex. Jam TUBE, Suction SPACER, Shifter Fork.                                                                                                                                                                                                                                                                                                                                                                                            | 1111111                         |  |  |  |  |  |  |  |
|                                           |                                                                                                                      |                                                                                                                                                                                                                                                                                                                                                                                                                                                                                                                                                                                        |                                 |  |  |  |  |  |  |  |
|                                           |                                                                                                                      |                                                                                                                                                                                                                                                                                                                                                                                                                                                                                                                                                                                        |                                 |  |  |  |  |  |  |  |