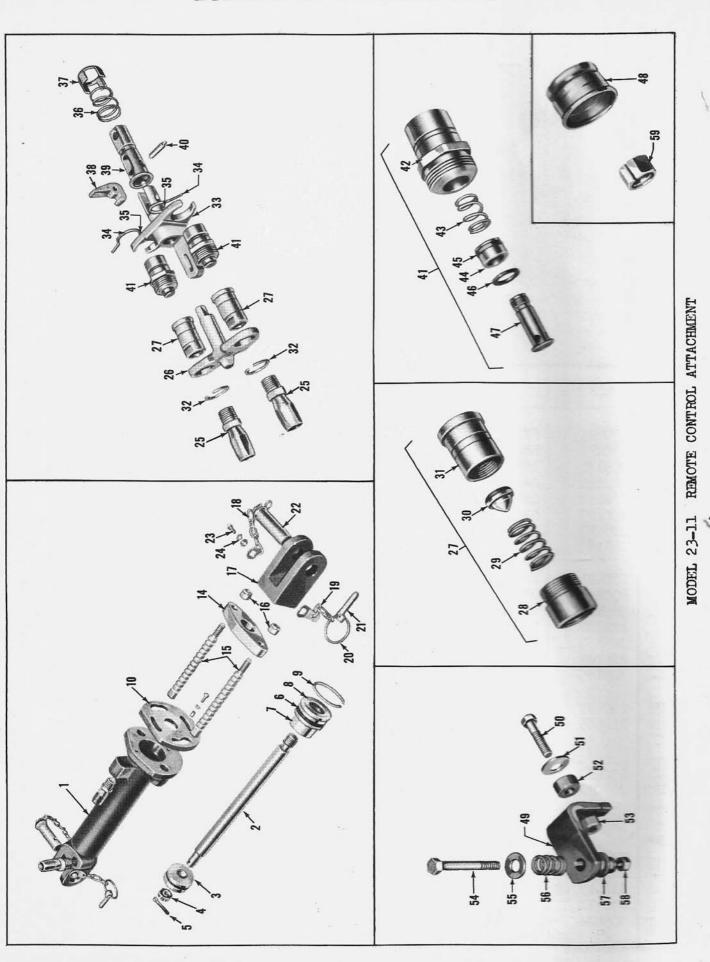

PIN.  $3/16 \times 1-1/8 \text{ Roll}$ 

LEVER, Control Valve . . . . . . .

PIN, 3/16 x 1 Roll - Lever to Arm. .

PLUG, 3/8 - 18 Hex. Socket Headless.

www.ntractorclub.com

| FIG.                                       | PART NO.                                                           | NAME AND DESCRIPTION                                                                                                                                                                                                                                                  | QTY.<br>REQ.                           |
|--------------------------------------------|--------------------------------------------------------------------|-----------------------------------------------------------------------------------------------------------------------------------------------------------------------------------------------------------------------------------------------------------------------|----------------------------------------|
|                                            |                                                                    | MODEL 23-11 REMOTE CONTROL ATTACHMENT                                                                                                                                                                                                                                 |                                        |
| -                                          | 230500                                                             | CYLINDER ASSEMBLY - Remote Control                                                                                                                                                                                                                                    | 1                                      |
| 1                                          | 230501                                                             | Consists of: CYLINDER (Welded Assembly)                                                                                                                                                                                                                               | i                                      |
| 23456                                      | 230516<br>230506<br>230512                                         | CATCH, Spring.  SHAFT, Piston.  PISTON.  NUT, 3/4 - 16 Hex. Slotted ) COTTER PIN, 3/16 x 1/2 ) Piston to Shaft.                                                                                                                                                       | 1 1 1                                  |
| 6<br>7<br>8<br>9<br>10<br>11<br>12         | 230517<br>230511<br>230518<br>230520<br>230519<br>230508<br>230515 | "O" RING, 1.85 ID x 2-1/4 OD x .210 (Rubber)                                                                                                                                                                                                                          | 1 1 1 1                                |
| 13<br>14<br>15<br>16<br>17                 | 230507<br>230505<br>230521<br>230502                               | WASHER, 1/4 Flat  BOLT, 1/4 - 20 x 3/4 Hex. Hd.)  PLATE, Piston Shaft Stop  ROD, Cylinder Adjusting.  NUT, 1/2 - 20 Hex. Elastic Stop - Rod to Plate  YOKE, Shaft End.  SET SCREW, 1/4 - 20 x 3/8 Hex. Socket Headless Cup Point                                      | 2 2 2 1 2 2 1                          |
| 18<br>19<br><br>20<br>21<br>22<br>23<br>24 | 8n-494<br>8n-497<br>9n-573-B<br>2n-575<br>2n-574<br>230514         | Yoke to Shaft.  CHAIN ASSEMBLY (w/Anchor & Chain Eye).  CHAIN ASSEMBLY (w/Anchor).  CHAIN, Link Pin.  RING, Linch Pin Locking.  PIN, Linch  PIN, 1 x 2-1/2 Drld. Spec Cylinder Attaching.  BOLT, 1/4 - 20 x 3/4 Hex. Hd.  WASHER, 1/4 Flat  Chain to Cylinder & Yoke. | 1<br>2<br>2<br>Req<br>2<br>2<br>2<br>2 |
|                                            | 230522<br>230523<br>230524                                         | HOSE, Hydraulic, 101" Long, w/Fittings                                                                                                                                                                                                                                | 2 1 1                                  |
|                                            | 230530                                                             | COUPLING ASSEMBLY, Breakaway                                                                                                                                                                                                                                          | 1                                      |
| 26<br>27                                   | 230532<br>230533                                                   | Consists of: FRAME, Implement Half                                                                                                                                                                                                                                    | 1 2                                    |
| 28<br>29<br>30<br>31                       | 230534<br>230527<br>230535<br>230536                               | Consists of: ADAPTER, Implement Hose                                                                                                                                                                                                                                  | 2<br>2<br>2<br>2                       |
|                                            | L.                                                                 |                                                                                                                                                                                                                                                                       |                                        |

| FIG.                                                                     | PART NO.                                                                                           | NAME AND DESCRIPTION                                                                                                                                                                                                                                                                                                                                                 | QTY.<br>REQ.               |
|--------------------------------------------------------------------------|----------------------------------------------------------------------------------------------------|----------------------------------------------------------------------------------------------------------------------------------------------------------------------------------------------------------------------------------------------------------------------------------------------------------------------------------------------------------------------|----------------------------|
|                                                                          |                                                                                                    | MODEL 23-11 - REMOTE CONTROL ATTACHMENT (Cont'd.)                                                                                                                                                                                                                                                                                                                    |                            |
| 32<br>33                                                                 | 230537<br>230540                                                                                   | FRAME ASSEMBLY, Tractor Half                                                                                                                                                                                                                                                                                                                                         | 2                          |
| 34<br>35<br>36<br>37<br>38<br>39<br>40<br>41                             | 230542<br>230543<br>230544<br>230545<br>230546<br>230547<br>230548                                 | RING, Retainer RIVET, 5/32 x 1/2 - Ring to Frame.  SPRING RETAINER, Spring LATCH.  ANCHOR, Frame. PIN, Latch COUPLING ASSEMBLY, Tractor Hose.                                                                                                                                                                                                                        | 2 2 1 1 1 1 2              |
| 42<br>43<br>44<br>45<br>46<br>47<br>48<br>1 1 49<br>50<br>51<br>52<br>53 | 230549<br>230550<br>192273<br>230551<br>230552<br>230553<br>230554<br>9N-13470<br>230525<br>230528 | Consists of: HOUSING.  SPRING "O" RING  SLEEVE, Valve.  WASHER  VALVE, Tractor Hose.  CAP, Dust.  BRACKET, Fender Lamp  BRACKET, Cylinder Transport (Welded Assembly).  BOLT, 1/2 - 13 x 1 Hex. Hd.) Cylinder Bracket to Fender  NUT, 1/2 - 13 Hex.  BRACKET, Breakaway Coupling.  BOLT, 7/16 - 1h x 1-5/8 Hex. Hd.)  WASHER, 7/16 Flat  SPACER  NUT, 7/16 - 1h Hex. | 2 2 2 2 2 1 1 2 1          |
| 514<br>55<br>56<br>57<br>58<br>59                                        | 230529                                                                                             | BOLT, 3/8 - 16 x 3 Hex. Hd.) WASHER, 3/8 Flat SPRING LOCKWASHER, 3/8 NUT, 3/8 - 16 Hex. TOOL, Valve Extractor(Service Repair Tool).                                                                                                                                                                                                                                  | 1<br>2<br>1<br>1<br>As Req |
|                                                                          |                                                                                                    |                                                                                                                                                                                                                                                                                                                                                                      |                            |
| 2                                                                        |                                                                                                    |                                                                                                                                                                                                                                                                                                                                                                      |                            |