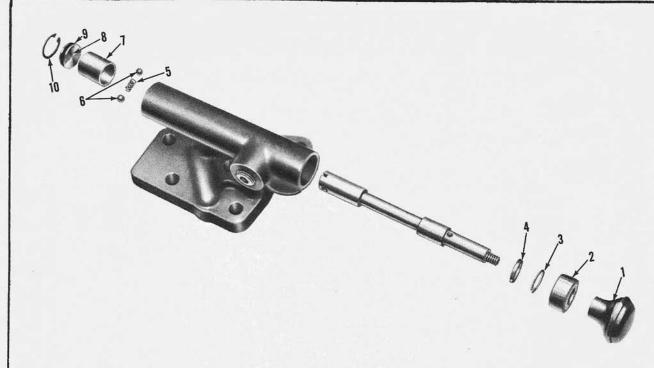

MODEL 23-10 SELEC-TROL VALVE

| FIG.            | PART NO.                                                                                            | NAME AND DESCRIPTION                                                                                                                                                                                                                                                                                                                                                                                        |                                         |  |  |  |  |  |
|-----------------|-----------------------------------------------------------------------------------------------------|-------------------------------------------------------------------------------------------------------------------------------------------------------------------------------------------------------------------------------------------------------------------------------------------------------------------------------------------------------------------------------------------------------------|-----------------------------------------|--|--|--|--|--|
| 1 - 23456789 10 | 192240 230455 230706 230461 230459 230458 230462 230463 305184 NAA-937-A NAA-937-D NAA-937-E 230457 | KNOB, Control.  SET SCREW, 5/16 - 18 x 7/8 Hex. Socket Hdless. Cup Point - Knob to Spool  OIL SEAL RING, Snap, Internal WASHER, Flat Special SPRING, Tension, Detent Ball BALL, Steel, Detent 1/4.  SLEEVE, Detent Ball RETAINER, "O" Ring "O" RING, .674 ID x .875 OD x .103 "O" RING, .301 ID x .438 OD x .070 "O" RING, .424 ID x .625 OD x .103 "O" RING, .424 ID x .688 OD x .103 RING, Snap, Internal | 1 1 1 1 1 1 1 1 1 1 1 1 1 1 1 1 1 1 1 1 |  |  |  |  |  |