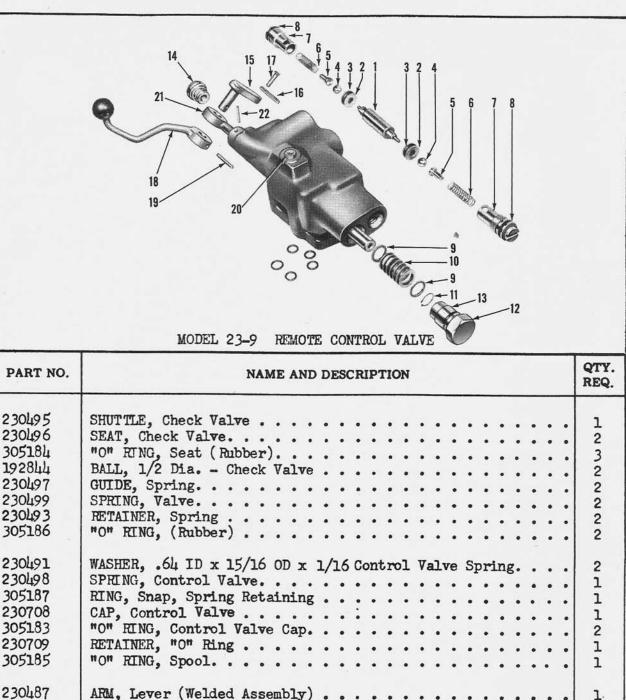

www.ntractorclub.com

FIG.

NAA-937-A

NAA-937-D

NAA-937-E

COTTER PIN, 1/16 x 1/2 ) Link to Arm and Spool.

Control Valve Attaching.

Control Valve Housing.

LINK, (Arm to Spool) . .

PIN,  $1/4 \times 51/64$  Clevis )

STUD,  $7/16 \times 3-3/16 \text{ Screw}$ )

NUT, 7/16 - 20

"O" RING (Rubber)

"O" RING (Rubber)

"O" RING (Rubber)

EYE, Rod End . . .

PIN.  $3/16 \times 1-1/8 \text{ Roll}$ 

LEVER, Control Valve . . . . . . .

PIN, 3/16 x 1 Roll - Lever to Arm. .

PLUG, 3/8 - 18 Hex. Socket Headless.

www.ntractorclub.com

| FIG.                                       | PART NO.                                                           | NAME AND DESCRIPTION                                                                                                                                                                                                                                                  | QTY.<br>REQ.                           |
|--------------------------------------------|--------------------------------------------------------------------|-----------------------------------------------------------------------------------------------------------------------------------------------------------------------------------------------------------------------------------------------------------------------|----------------------------------------|
|                                            |                                                                    | MODEL 23-11 REMOTE CONTROL ATTACHMENT                                                                                                                                                                                                                                 |                                        |
| -                                          | 230500                                                             | CYLINDER ASSEMBLY - Remote Control                                                                                                                                                                                                                                    | 1                                      |
| 1                                          | 230501                                                             | Consists of: CYLINDER (Welded Assembly)                                                                                                                                                                                                                               | i                                      |
| 23456                                      | 230516<br>230506<br>230512                                         | CATCH, Spring.  SHAFT, Piston.  PISTON.  NUT, 3/4 - 16 Hex. Slotted ) COTTER PIN, 3/16 x 1/2 ) Piston to Shaft.                                                                                                                                                       | 1 1 1                                  |
| 6<br>7<br>8<br>9<br>10<br>11<br>12         | 230517<br>230511<br>230518<br>230520<br>230519<br>230508<br>230515 | "O" RING, 1.85 ID x 2-1/4 OD x .210 (Rubber)                                                                                                                                                                                                                          | 1 1 1 1                                |
| 13<br>14<br>15<br>16<br>17                 | 230507<br>230505<br>230521<br>230502                               | WASHER, 1/4 Flat  BOLT, 1/4 - 20 x 3/4 Hex. Hd.)  PLATE, Piston Shaft Stop  ROD, Cylinder Adjusting.  NUT, 1/2 - 20 Hex. Elastic Stop - Rod to Plate  YOKE, Shaft End.  SET SCREW, 1/4 - 20 x 3/8 Hex. Socket Headless Cup Point                                      | 2 2 2 1 2 2 1                          |
| 18<br>19<br><br>20<br>21<br>22<br>23<br>24 | 8n-494<br>8n-497<br>9n-573-B<br>2n-575<br>2n-574<br>230514         | Yoke to Shaft.  CHAIN ASSEMBLY (w/Anchor & Chain Eye).  CHAIN ASSEMBLY (w/Anchor).  CHAIN, Link Pin.  RING, Linch Pin Locking.  PIN, Linch  PIN, 1 x 2-1/2 Drld. Spec Cylinder Attaching.  BOLT, 1/4 - 20 x 3/4 Hex. Hd.  WASHER, 1/4 Flat  Chain to Cylinder & Yoke. | 1<br>2<br>2<br>Req<br>2<br>2<br>2<br>2 |
|                                            | 230522<br>230523<br>230524                                         | HOSE, Hydraulic, 101" Long, w/Fittings                                                                                                                                                                                                                                | 2 1 1                                  |
|                                            | 230530                                                             | COUPLING ASSEMBLY, Breakaway                                                                                                                                                                                                                                          | 1                                      |
| 26<br>27                                   | 230532<br>230533                                                   | Consists of: FRAME, Implement Half                                                                                                                                                                                                                                    | 1 2                                    |
| 28<br>29<br>30<br>31                       | 230534<br>230527<br>230535<br>230536                               | Consists of: ADAPTER, Implement Hose                                                                                                                                                                                                                                  | 2<br>2<br>2<br>2                       |
|                                            | L.                                                                 |                                                                                                                                                                                                                                                                       |                                        |